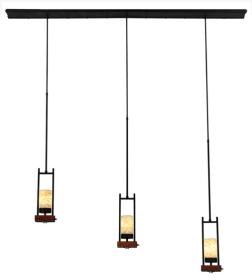

## 72" LONG GRAND TERRACE 3 LIGHT JADESTONE ISLAND PENDANT | 141352

## **ADDITIONAL INFORMATION**

**Availability::** Custom Crafted In Yorkville, New York Please Allow 56 Days

Item Minimum Height:: 78.25"
Item Maximum Height:: 100"
Tem Length or Depth:: 72" Length

Dimensions and Item Lengt
Weight Item Lengt

Item Length or Depth:: 72" Length
Item Length or Square:: 72" Length
Item Width or Depth:: 5.75" Depth

Item Weight:: 7 lbs.

Base Type:: E26
Base Type2:: INTEGRAL
Lens Color:: Solar BlackCherry Wood

Quantity:: 3
Lamping Quantity2:: 3

Shape:: A19 Shape2:: DIODE Wattage:: 60 Wattage2:: 3

Other Family:: Grand Terrace

Three sophisticated Light Green and White Jadestone Cylindres provide inviting ambient decorative lighting. The pendant is designed with an architectural suspension structure hand-finished in Wrought Iron. The energy efficient 3-Watt LED Spotlights provide functional illumination on surfaces below. Ideal for illuminating kitchen islands, counters, bars and tables. Overall height ranges from 78 to 100 inches as the stems can be adjusted in our factory. Handmade by highly skilled artisans in our 180,000 square foot manufacturing facility in Yorkville, New York. Diffuser colors, metal finishes and fixture sizes can be customized to your needs. UL and cUL listed for dry and damp locations.