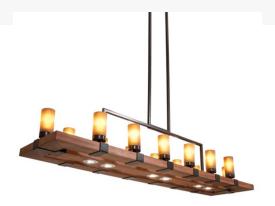

## 72" LONG GRAND TERRACE 14 LIGHT OBLONG CHANDELIER | 220740

Other Family:: Grand Terrace
Metal Finish:: Oil Rubbed Bronze

14 sophisticated Amber Frosted Glass Cylindres provide inviting beautiful ambient decorative lighting. Six adjustable LED downlights deliver functional task lighting precisely where needed on countertops, tabletops and other surfaces below. Handcrafted of fine Walnut stained wood. The pendant is designed with an architectural suspension structure finished in Timeless Bronze. Handcrafted by highly skilled artisans in our 180,000 square foot manufacturing facility in Yorkville, New York. Diffuser colors, metal finishes and fixture sizes can be customized to your needs. UL and cUL listed for damp and dry locations.