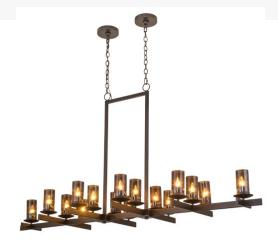

## 72" LONG DANTE 16 LT OBLONG CHANDELIER | 183455

Item Weight:: 42 lbs.
Base Type:: E26

Lens Color:: Amber Glass
Lamping Quantity:: 16

Shape:: B11 Wattage:: 40 Family:: Dante

Other Metal Finish:: Mahogany Bronze

Expert craftsmanship and a distinctive elegance come to light with a luxurious chandelier that entices all to see. 16 Amber Glass Cylindres are complemented with a sturdy yet visually delicate crossbar frame and hardware in a Mahogany Bronze finish. The ceiling fixture is custom crafted by highly skilled artisans in our 180,000 manufacturing facility in Yorkville, New York. Custom styles, designs, colors and dimmable energy efficient lamping options such as LED are available. The 6-foot long ceiling fixture is UL and cUL listed for damp and dry locations.