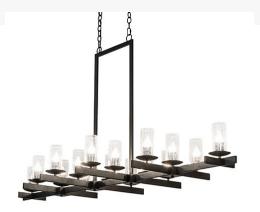

## 72" LONG DANTE 16 LIGHT CHANDELIER | 251527

## ADDITIONAL INFORMATION

**Availability::** Custom Crafted In Yorkville, New York Please Allow 35 Days

Dimensions and Weight Use Maximum Height:: 40"

Item Maximum Height:: 110"

Item Length or Depth:: 72" Length

Item Width or Depth:: 30" Depth

Item Weight:: 54 lbs.
Base Type:: E26

Lens Color:: Seeded Glass
Lamping Quantity:: 16

Shape:: A19
Wattage:: 40
Family:: Dante

Other Metal Finish:: Solar Black

Expert craftsmanship and a distinctive elegance come to light with a luxurious chandelier that entices all to see. 16 Cylindres feature Clear Seeded Glass which is complemented with a sturdy frame and hardware in a Solar Black finish. This sophisticated chandelier is custom crafted in the USA by highly skilled artisans. Custom styles, designs, colors and dimmable energy efficient lamping options such as LED are available. The fixture is UL and cUL listed for dry and damp locations.