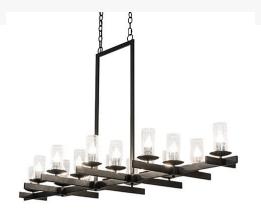

## 72" LONG DANTE 16 LIGHT CHANDELIER | 251527

## ADDITIONAL INFORMATION

**Availability::** Custom Crafted In Yorkville, New York Please Allow 56 Days

Dimensions and Weight Use Maximum Height:: 40"

Item Maximum Height:: 110"

Item Length or Depth:: 72" Length

Item Width or Depth:: 30" Depth

Item Weight:: 54 lbs.
Base Type:: E26

Lens Color:: Seeded Glass
Lamping Quantity:: 16

Quantity:: 16 Shape:: A19 Wattage:: 40 Family:: Dante

Other Metal Finish:: Solar Black

Expert craftsmanship and a distinctive elegance come to light with a luxurious chandelier that entices all to see. 16 Cylindres feature Clear Seeded Glass which is complemented with a sturdy frame and hardware in a Solar Black finish. This sophisticated chandelier is custom crafted in the USA by highly skilled artisans. Custom styles, designs, colors and dimmable energy efficient lamping options such as LED are available. The fixture is UL and cUL listed for dry and damp locations.