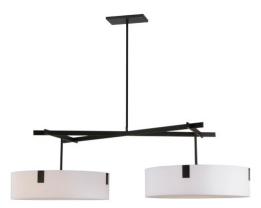

Base Type:: E26 **Lens Color::** White Textrene Quantity:: 10

Shape:: A19 Wattage:: 60 Family:: Solaris

Other Metal Finish:: Oil Rubbed Bronze

The innovative Solaris pendant features two Statuario Idalight with Textrene shades that are enhanced with hardware hand finished in Oil Rubbed Bronze. Custom colors, sizes, designs and dimmable energy efficient lamping options are available. Made in the USA by artisans in our manufacturing facility in Upstate New York. The pendant is UL and cUL listed for damp and dry locations.