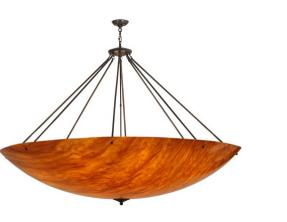

## 70"W MADISON INVERTED PENDANT | 145397 **ADDITIONAL INFORMATION** Availability:: Custom Crafted In Yorkville, New York Please Allow 56 Days Item Minimum Height:: 54" Item Maximum Height:: 65" **Dimensions and** Item Length or Square:: 70" Length Weight Item Width or Depth:: 70" Width Item Weight:: 45 lbs. Base Type:: E26

Lens Color:: Ambra Siena Idalight **Quantity::** 16

> Shape:: A19 Wattage:: 40

Metal Finish:: Timeless Bronze

Lamping

Family:: Madison

Other

For a sophisticated look that will add cool appeal to any space, Madison is designed with an Ambra Siena Idalight diffuser, which is complemented with hardware and accents featured in a Timeless Bronze finish. The transitionally styled, bowl shaped fixture is perfect for enhancing corridors, lobbies, living rooms and other areas in both residential and commercial environments. This ceiling fixture is crafted by the highly skilled hands of our artisans in the Yorkville, New York in the USA. Custom styles, sizes and colors are available, as well as dimmable energy efficient lamping options such as LED. The pendant is UL and cUL listed for damp and dry locations.