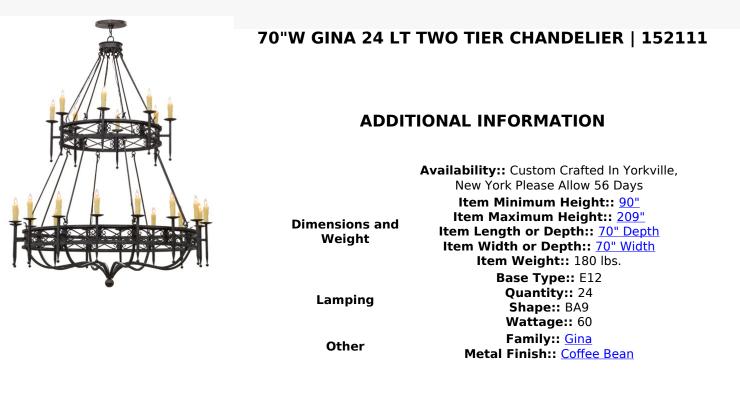

Welcome a handsome revival look into your home or business with the stunning Gina Chandelier, which integrates a distinctive motif with classic styling. 24 Ivory faux candlelights are perched atop bobeches with long ballpoint stems on two decorative rings which are highlighted in a stunning Coffee Bean finish. The Forged Iron chandelier completes an evocative impression with a compelling design and beautiful ambient illumination. Custom crafted in Yorkville, New York by highly skilled artisans, this fixture is available in custom finishes, sizes and colors, as well as dimmable energy efficient lamping options. The two-tier chandelier is UL and cUL listed for damp and dry locations.