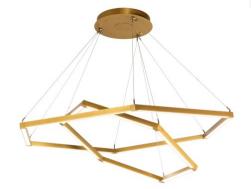

## 70" WIDE VELA CASCADING PENDANT | 229038

Item Weight:: 60 lbs.
Base Type:: INTEGRAL

Lens Color:: Statuario Idalight
Lamping Quantity:: STRIP

Shape:: LED
Wattage:: 75.3
Family:: Vela

Metal Finish:: Goldtastic

The material is Steel and Idalight. The finish is Goldtastic. The diffuser is Statuario Idalight.