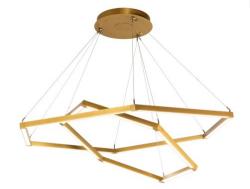

## 70" WIDE VELA CASCADING PENDANT | 229038

## **ADDITIONAL INFORMATION**

Availability:: Custom Crafted In Yorkville, New York Please Allow 56 Days

> Item Minimum Height:: 48" Item Maximum Height:: 48"

**Dimensions and** Item Length or Depth:: 70" Depth **Item Length or Square::** 70" Length Weight Item Width or Depth:: 70" Width

Item Weight:: 60 lbs. Base Type:: INTEGRAL

Lens Color:: Statuario Idalight **Quantity::** STRIP

Shape:: LED **Wattage::** 75.3 Family:: Vela Metal Finish:: Goldtastic

Lamping

**Other** 

The material is Steel and Idalight. The finish is Goldtastic. The diffuser is Statuario Idalight.