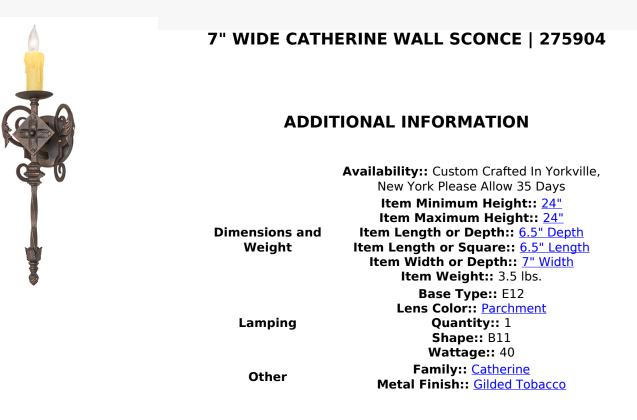

This stunning wall sconce design is created an Amber faux candlelight crowned with a Brown Parchment Shade for luxurious allure. This exquisite wall luminaire delivers beautiful ambient illumination for a wide range of decorative lighting applications in residential and commercial settings. The Hand forged Scrollwork, frame and hardware are featured in a Gilded Tobacco finish. Handcrafted by skilled artisans in the company's manufacturing facility in Upstate New York, this fixture is offered in custom sizes, styles and colors, as well as dimmable energy efficient lamping options such as LED. This 7-inch wide sconce is UL and cUL listed for dry and dry locations.