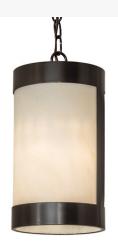

## 7" WIDE CARTIER MINI PENDANT | 242264

Item Width or Depth:: 7" Width Item Weight:: 6 lbs.

Base Type:: E26
Lens Color:: Creme Carrare
Lamping Quantity:: 1

Shape:: PAR20
Wattage:: 35 HALOGEN

Other Family:: Cartier
Metal Finish:: Timeless Bronze

This stunning Cartier Mini Pendant features a Creme Carrare Idalight shade which evokes inviting ambient illumination. The pendant is enhanced with a lovely Timeless Bronze finish. Ideal for installing in groups to illuminate islands, bars, tables, and other residential, hospitality, and commercial spaces. The Cartier Mini Pendant is offered in our American-made, American-designed, handcrafted Transitional Lighting Collection. Manufactured in Yorkville, NY. UL and cUL listed for dry and damp locations.