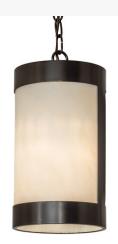

## 7" WIDE CARTIER MINI PENDANT | 242264

Item Weight:: 6 lbs.
Base Type:: E26

Lens Color:: Creme Carrare Idalight

Lamping Quantity:: 1
Shape:: PAR20
Wattage:: 35 HALOGEN

Other Family:: Cartier
Metal Finish:: Timeless Bronze

This stunning Cartier Mini Pendant features a Creme Carrare Idalight shade which evokes inviting ambient illumination. The pendant is enhanced with a lovely Timeless Bronze finish. Ideal for installing in groups to illuminate islands, bars, tables, and other residential, hospitality, and commercial spaces. The Cartier Mini Pendant is offered in our American-made, American-designed, handcrafted Transitional Lighting Collection. Manufactured in Yorkville, NY. UL and cUL listed for dry and damp locations.