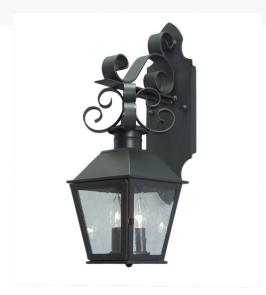

## 7" WIDE CADENCE WALL SCONCE | 134781

## **ADDITIONAL INFORMATION**

**Availability::** Custom Crafted In Yorkville, New York Please Allow 56 Days

Item Minimum Height:: 22"
Item Maximum Height:: 22"

Dimensions and Weight

Lamping

Item Length or Depth:: 10" Depth
Item Length or Square:: 10" Length
Item Width or Depth:: 7" Width

Item Weight:: 17 lbs.
Base Type:: E12

Lens Color:: Clear Seeded Glass

Quantity:: 2 Shape:: BA9 Wattage:: 60

Other Family:: Cadence
Metal Finish:: Blackwash

Stately charm and sophisticated elegance are combined to create the Cadence Lantern wall sconce for exterior locations. This elegant interior/exterior sconce features Clear Seeded Glass with Hand Forged Iron Scrollwork offered in a Blackwash finish. The fixture reveals 2 complementary faux candlelights. Domestically produced in our 180,000 square foot manufacturing facility in Yorkville, New York. Customize shade colors, metal finishes and sconce sizes to suit your taste. UL