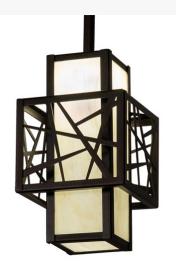

## 7" SQUARE QUADRATO RICH UMADOR PENDANT | 217646

Item Weight:: 6.5 lbs.
Base Type:: INTEGRAL

Lamping Lens Color:: Creme Carrare Idalight

Shape:: LED Wattage:: 10

Other Family:: Quadrato
Metal Finish:: Dark Bronze

Quadrato Rich Umador features an abstract designed frame in a Dark Bronze finish to stand out in nearly any room setting. This striking ceiling pendant offers a Creme Carrare Idalight inner diffuser. Energy-efficient Integral LEDs provide beautiful ambient illumination with a long-rated life. The Quadrato Rich Umador Pendant is included in our American-made, American-designed, handcrafted Abstract Lighting Collection. Manufactured in Yorkville, New York. UL and cUL listed for dry and damp locations.