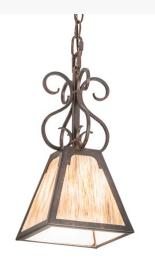

## 7" SQUARE AVA MINI PENDANT | 187030

Item Weight:: 4 lbs.
Base Type:: E26

Lens Color:: Sable Idalight
Lamping Quantity:: 1

Shape:: A19
Wattage:: 12 LED
Family:: Ava

Other Metal Finish:: Cajun Spice

Designed with a clean minimalist look, Ava is a charming pendant that offers decorative ambient lighting for any space. The fixture features a Sable Idalight shade that is complemented with Hand-Forged Iron scroll accents in a Cajun Spice finish. Illuminates with energy efficient E26 base 12-Watt LED lamp. Align this mini pendant in multiples across an island, bar, table or counter to make a dramatic design statement. The overall height ranges from 21 to 56 inches as the cord length can be easily adjusted in the field. Handcrafted in our 180,000 square foot manufacturing facility in Yorkville, New York. Shade colors, metal finishes and sizes can be customized to meet your needs. UL and cUL listed for damp and dry locations.