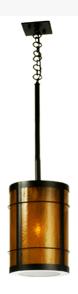

## **7.5"W VILLA PENDANT | 50743**

Item Weight:: lbs.

Base Type:: E26

Lens Color:: Honey Art Glass
Lamping Quantity:: 1

Shape:: A19 Wattage:: 60 Family:: Villa

Other Metal Finish:: Textured Black

This pendant fixture is a caged cylinder of textured Honey art glass bound by a frame finished in a baked Hammer textured Black paint. The transitional fixture with neutral color times, is handmade in the U.S.A. By artisans.