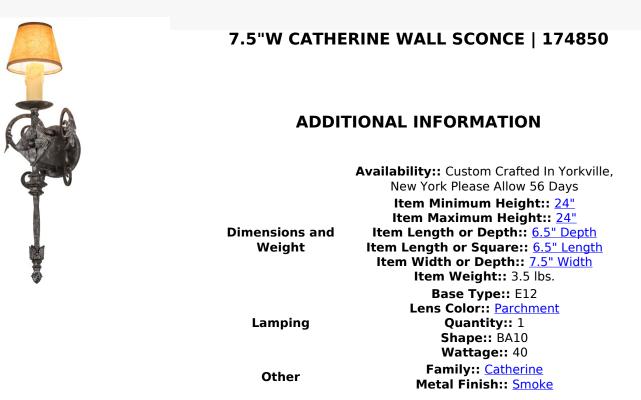

Romantic charm and elegance come to light with the Catherine wall sconce, which is designed as a dramatic accent for any room or corridor. The sconce features an lvory faux candlelight crowned with a complementary Parchment shade. The shade is enhanced with exquisite scrollwork, acanthus leaves, a long stem and hardware featured in a Smoke finish. Custom crafted by highly skilled artisans in our 180,000 square foot manufacturing facility in Yorkville, New York. Custom colors, styles and sizes are available, as well as dimmable energy efficient lamping options such as LED. UL and cUL listed for damp and dry locations.