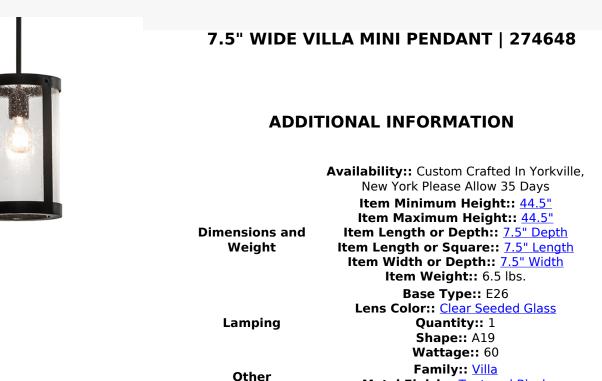

Metal Finish:: Textured Black

A minimalist cylindrical style that delivers beautiful ambient illumination. This handsome Villa mini pendant is designed with a Clear Seeded Glass lens that reveals an Edison-style bulb and is complemented by hardware featuring a stunning Textured Black finish. Place the mini pendant in groups to make a beautiful design statement over a billiard table, kitchen island, bar, counter, or table. The Villa Mini Pendant is included in our American-made, American-designed, handcrafted Transitional Lighting Collection and is manufactured in Yorkville, New York. The fixture is UL and cUL listed for dry and damp locations.