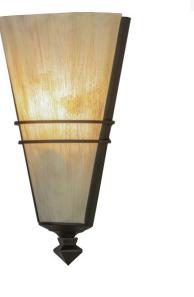

Family:: <u>St Lawrence</u>

Metal Finish:: Oil Rubbed Bronze

Other

A symbol of the White mainsail shaking high up on a large tall ship during gusts of wind, this wall sconce features an inverted Sandstorm faux linen painted shade standing tall on an Oil Rubbed Bronze finished frame. The wall fixture is powered with energy efficient LEDs for energy savings, high quality light, low maintenance and long life. Handcrafted in our 180,000 square foot manufacturing facility in Yorkville, New York. UL and cUL listed for dry and damp locations.