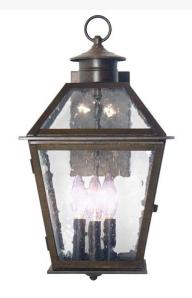

## 7.375" WIDE CORRINA WALL SCONCE | 119213

Item Width or Depth:: 7.375" Width

Item Weight:: 6 lbs.
Base Type:: E12

Lens Color:: Clear Seeded Glass

Quantity:: 3 Shape:: B10 Wattage:: 25

Family:: <u>Corrina</u>

Metal Finish:: <u>Gilded Tobacco</u>

A timeless design is combined with classic styling and hand-craftsmanship to create the regal Corinna Lantern Pendant. A Clear Seeded glass lens reveals 3 Complementary Candle Covers and Customer Supplied Candelabra lamps that provide beautiful ambient lighting from within. The transitional lantern pendant is adorned with exquisite crown, accents and hardware in a Gilded Tobacco finish. Handcrafted in our Yorkville, New York by highly skilled artisans, this stately pendant is available in custom sizes, finishes and designs as well as dimmable energy efficient lamping options such as LED. The 13.5-inch tall fixture is UL and cUL listed for damp and dry locations.