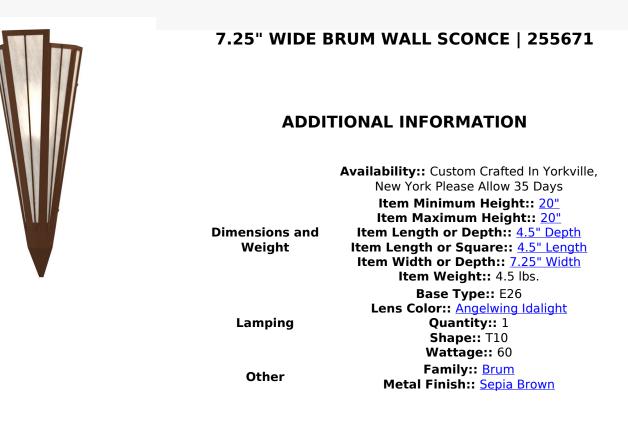

Add elegance with Deco inspired lighting reminiscent of classic Hollywood theaters. The Angelwing Idalight lens defines an extraordinary V-shaped sconce which is complemented with decorative accents, frame, and hardware in Sepia Brown finish. The fixture is ideal for foyers, corridors and other interiors in homes, home theaters, resorts, hotels, and restaurants. Custom crafted in our 180,000 square foot manufacturing facility in Yorkville, NY. Available in custom designs, lens colors, hardware finishes, and sizes. Dimmable energy efficient lamping options offered. UL and cUL listed for damp and dry locations.