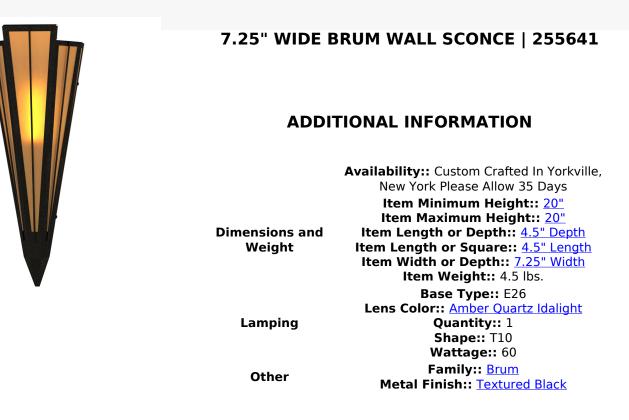

Add elegance with Deco inspired lighting reminiscent od old Hollywood theaters. The Amber Quartz Idalight lens defines an extraordinary V-shaped sconce which is complemented with decorative accents, frame, and hardware in Textured Black finish. The fixture is ideal for foyers, corridors and other interiors in homes, home theaters, resorts, hotels, and restaurants. Custom crafted in our 180,000 square foot manufacturing facility in Yorkville, NY. Available in custom designs, lens colors, hardware finishes, and sizes. Dimmable energy efficient lamping options offered. UL and cUL listed for damp and dry locations.