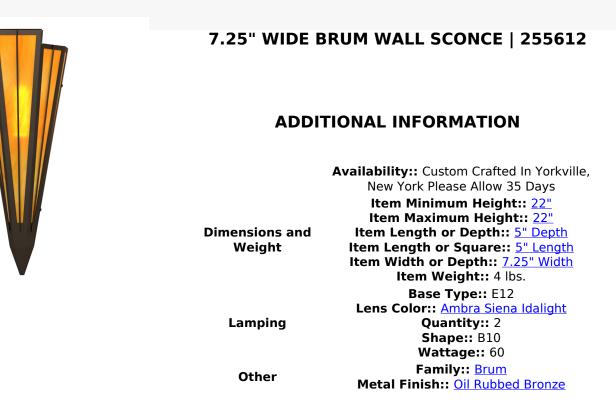

Ambra Siena Idalight is transformed into abstract lighting design similar to the famed deco designs showcased in Classic Hollywood theaters. This extraordinary V-shaped sconce is complemented with decorative accents and hardware featured in an Oil Rubbed Bronze finish. Ideal for foyers, corridors and other interiors in homes, home theaters, resorts, hotels and restaurants. Handcrafted by highly skilled artisans in our 180,000 square foot manufacturing facility in Yorkville, New York. Custom colors, styles and sizes are available. Dimmable energy efficient lamping options offered. UL and cUL listed for damp and dry locations.