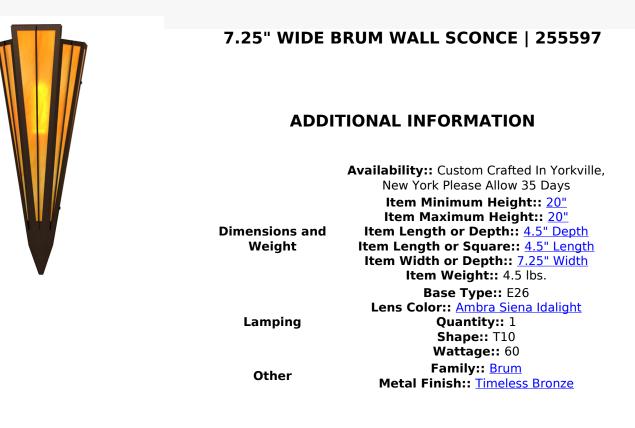

Add elegance with Deco-inspired lighting reminiscent of old Hollywood theaters. The Ambra Siena Idalight lens defines an extraordinary V-shaped sconce which is complemented with decorative accents, frame, and hardware in Timeless Bronze finish. The fixture is ideal for foyers, corridors and other interiors in homes, home theaters, resorts, hotels, and restaurants. Custom crafted in our 180,000 square foot manufacturing facility in Yorkville, NY. Available in custom designs, lens colors, hardware finishes, and sizes. Dimmable energy efficient lamping options offered. UL and cUL listed for damp and dry locations.