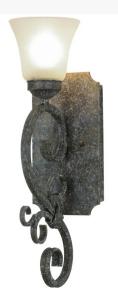

## **6"W THIERRY WALL SCONCE | 157050**

Item Weight:: 4.5 lbs.

Base Type:: E26

Lens Color:: Frosted Glass
Lamping Quantity:: 1

Shape:: CA10 Wattage:: 40 Family:: Thierry Metal Finish:: Ash

Other

Thierry delivers a graceful elegance resulting in a luxurious design statement. An exquisite Scavo Glass Shade is perched on a bobeche that is paired with striking Hand-Forged Iron Scrollwork featured in an Ash finish. Custom crafted in our 180,000 square foot manufacturing facility in Yorkville, NY. Candlelight colors, metal finishes and fixture sizes can be customized to your needs. UL and cUL listed for dry and damp locations.