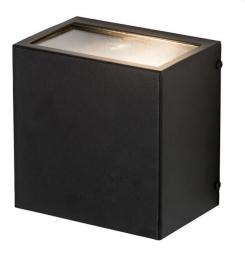

Other

Chic geometric styling evolves from the popular minimalist movement. The Quadrato Palazzo is ideal for optimal wall lighting with this distinctive design while offering a cool style for both residential and commercial settings. This luminaire features a Black Textured metal frame with matching hardware which is complemented with a Clear Glass upper diffuser. Handcrafted by highly skilled artisans in our 180,000 square foot manufacturing facility in Yorkville, New York. Choose from an assortment of custom sizes, styles and finishes, as well as dimmable lamping options such as LED. This ADA compliant wall fixture is UL and cUL listed for damp and dry locations.