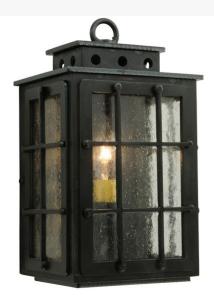

An enchanting wall fixture featuring Gothic charm. The Pontrefract Lantern wall sconce features an Oil Rubbed Bronze finish that complements the Clear Seedy Glass lens. The fixture reveals a single Ivory faux candlelight. Ideal for illuminating walls in corridors, exterior facades and other interior and outdoor spaces in hospitality, residential and commercial settings. Handcrafted by master artisans in our 180,000 square foot manufacturing facility in Yorkville, New York. Candlelights colors, metal finishes and fixture sizes can be customized to meet your needs. UL and cUL listed for dry, damp and wet locations.