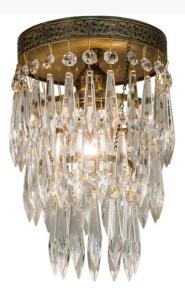

## 6"W FINNIMORE CRYSTAL FLUSHMOUNT | 151126 ADDITIONAL INFORMATION Availability:: Custom Crafted In Yorkville, New York Please Allow 35 Days

Dimensions and Weight

Lamping

Other

Item Maximum Height:: 9.5" Item Length or Square:: 6" Length Item Width or Depth:: 6" Width Item Weight:: 3 lbs. Base Type:: <u>E26</u> Quantity:: 1 Shape:: <u>A15</u> Wattage:: 60 Family:: <u>Finnimore</u> Metal Finish:: <u>Antique Brass</u>