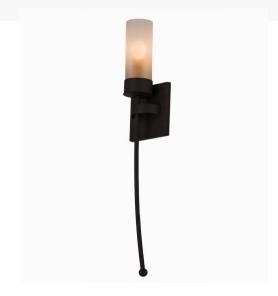

## **ADDITIONAL INFORMATION**

**Availability::** Custom Crafted In Yorkville, New York Please Allow 56 Days

> Item Minimum Height:: 27.75" Item Maximum Height:: 27.75"

Dimensions and Weight

Item Length or Depth:: 3.75" Depth
Item Length or Square:: 3.75" Length
Item Width or Depth:: 6" Width

Item Weight:: 2.5 lbs.

Base Type:: E26

Lens Color:: Frosted Clear Glass
Lamping Quantity:: 1

Quantity:: 1
Shape:: T3 SPIRAL
Wattage:: 40

Other Family:: Bechar
Metal Finish:: Cajun Spice

Invite handsome styling that greets a distinctive sophisticated look into your home or business. A Frosted Glass luminaire is perched atop of a custom tailored bobeche, which is accented with a long slender decorative stem embellished with a ball point accent for a high level of aesthetic appeal. Stunning solid steel hardware is featured in a Cajun Spice finish. Ideal for hallways, foyers and other spaces in homes, restaurants, pubs, hotels and other fine interiors, the fixture is custom crafted by highly skilled artisans in our manufacturing facility in Yorkville, New York. Custom sizes, designs and colors are available. The sconce is UL and cUL listed for damp and dry locations.