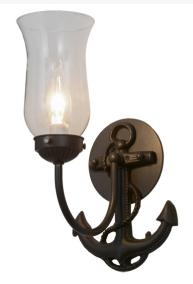

## **6"W ANCHOR WALL SCONCE | 109538**

Item Weight:: 2.5 lbs.

Base Type:: E12

Lens Color:: Clear Glass
Lamping Quantity:: 1

Quantity:: 1 Shape:: B10 Wattage:: 40

Other Family:: Anchor
Metal Finish:: Wrought Iron

Anchors away. Nautical charm meets traditional styling with this wall sconce. A rugged steel Anchor designed backplate is finished in Wrought Iron and illuminated with a Clear Hurricane styled glass shade. This fixture is custom crafted by artisans in Upstate New York. Custom colors, styles and sizes are available.