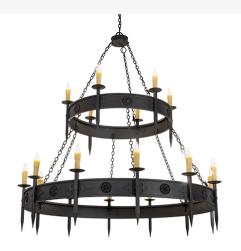

## 69" WIDE CALANDRA 18 LIGHT TWO TIER CHANDELIER | 254917

Item Weight:: 200 lbs.

Base Type:: E26
Quantity:: 18
Shape:: B11
Wattage:: 60

Other Family:: Calandra
Metal Finish:: Wrought Iron

Calandra brings together a luxurious charm and a rich artistic look. Floral medallions and other decorative motifs accentuate this stunning chandelier featuring 18 exquisite Ivory faux candlelights perched on bobeches with dagger-shaped stems. The chandelier is enhanced with sturdy, detailed hardware and decorative accents featured in a handsome Wrought Iron finish. The fixture is ideal for entryways, lobbies, and other rooms in various residential and commercial settings. The overall height ranges from 76 to 175 inches, as the chain can be easily adjusted in the field to meet your requirements. The Calandra 18 Light Two Tier Chandelier is included in our American-made, American-designed, handcrafted Gothic Lighting Collection and manufactured in Yorkville, New York. UL and cUL listed for dry and damp locations.