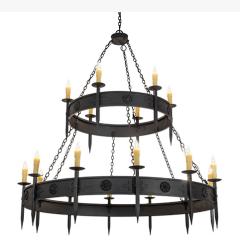

## 69" WIDE CALANDRA 18 LIGHT TWO TIER CHANDELIER | 254917

Base Type:: E26 Quantity:: 18 Shape:: B11 Wattage:: 60

Family:: <u>Calandra</u> Metal Finish:: <u>Wrought Iron</u>

Dimensions and Weight

Lamping

Other

Calandra brings together a luxurious charm and a rich artistic look. Floral medallions and other decorative motifs accentuate this stunning chandelier featuring 18 exquisite Ivory faux candlelights perched on bobeches with dagger-shaped stems. The chandelier is enhanced with sturdy, detailed hardware and decorative accents featured in a handsome Wrought Iron finish. The fixture is ideal for entryways, lobbies, and other rooms in various residential and commercial settings. The overall height ranges from 76 to 175 inches, as the chain can be easily adjusted in the field to meet your requirements. The Calandra 18 Light Two Tier Chandelier is included in our American-made, American-designed, handcrafted Gothic Lighting Collection and manufactured in Yorkville, New York. UL and cUL listed for dry and damp locations.