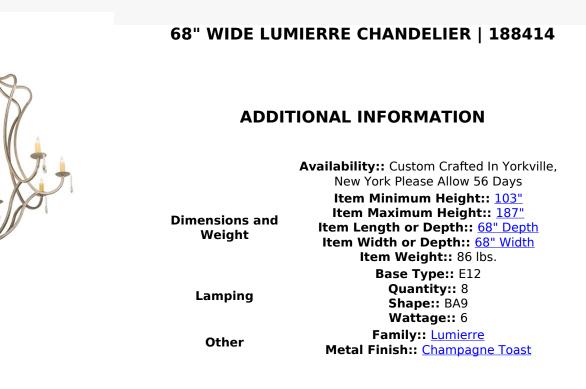

Unsurpassed elegance, grace, and beauty are defined by the exquisite Lumierre Wall Sconce. The chandelier features a lustrous symphony of Metal Scrollwork and Crystal Pendalogues and is enhanced with a Champagne Toast finish. Eight Amber faux candlelights create beautiful ambient illumination. The chandelier is ideal for placement in foyers, ballrooms, and lobbies in residential, hospitality, and commercial spaces. It is inspired by classic homes and resorts from Washington, D.C., To St. Augustine, Florida, to San Francisco, California. The overall height ranges from 103 to 187 inches, as the chain length can be easily adjusted in the field to accommodate your specific lighting application needs. The Lumierre Chandelier is featured in our American-made, American-designed, handcrafted Contemporary Lighting Collection, which is manufactured in Yorkville, New York. UL and cUL listed for dry and damp locations.