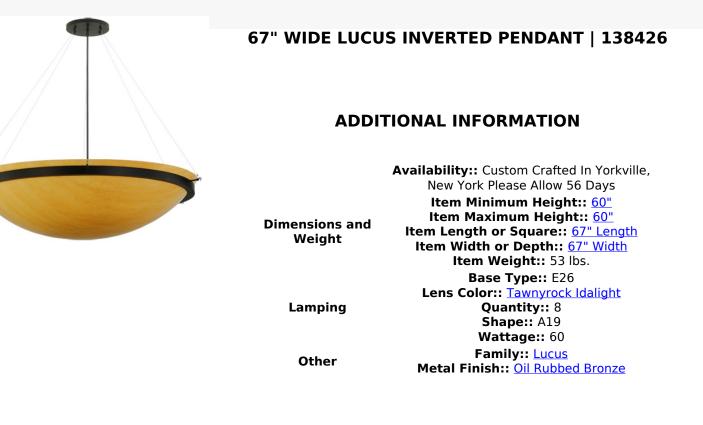

A classic savvy pendant that embodies both sophistication and grace. This striking stylish ceiling fixture is the quintessential centerpiece for any residential, hospitality or commercial space. Lucus features a Tawnyrock Idalight diffuser which is complemented with an architectural frame and hardware featured in an Oil Rubbed Bronze finish. It will make a stunning design statement in nearly any room. Handcrafted in our 180,000 square foot manufacturing facility in Yorkville, New York. Custom options include special sizes, diffuser colors and finishes. UL and cUL listed for damp and dry locations.