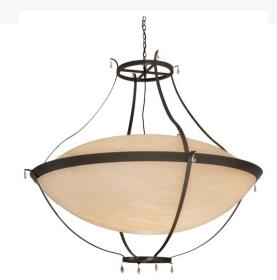

## 66"W MODESTO PENDANT | 161054

Base Type:: INTEGRAL

Lens Color:: Sahara Taupe Idalight
Lamping Quantity:: LED

Quantity:: LED Shape:: STRIP Wattage:: 93

Other Family:: Modesto
Metal Finish:: Timeless Bronze

Bring a clean, understated transitional look into your home with Modesto. This elegant shade is handcrafted of Sahara Taupe Idalight, graced with crystal accents, and complemented with Timeless Bronze finished hardware to blend with nearly any interior decor. The fixture, which is perfect for foyers, conference rooms, lobbies and other spaces, utilizes customer-supplied, energy-efficient LEDs for energy savings. Handmade by highly skilled artisans in the USA. Custom sizes, designs, finishes and dimmable lamping options are available. The fixture is UL and CUL listed dry and damp locations.