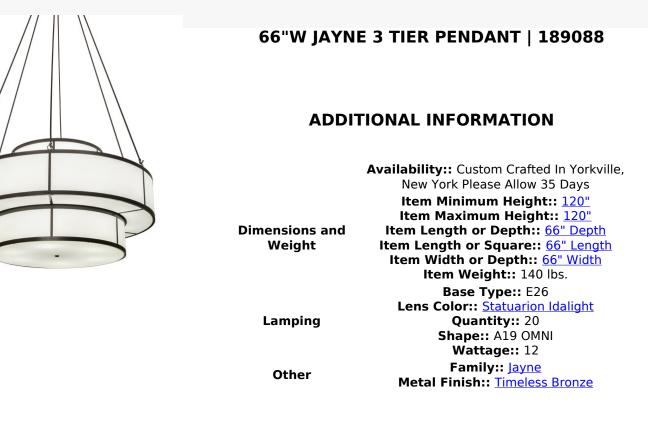

Eye-catching multi dimensional tiers reveal the stunning architectural look of theluxurious Jayne pendant. Three exquisite Statuario Idalight diffusers are integrated into a highly fashionable aesthetic that is hard to resist. Clean sophistication astounds with round surfaces and straight lines to enhance any room. This impressive, upscale pendant is enhanced by Timeless Bronze finished hardware while delivering beautiful ambient illumination with 20 Customer Supplied Medium based 12-watt LED lamps. Jayne is handcrafted by highly skilled artisans in the USA. Dimmable lamping options are also available, as well as custom sizes, styles and colors. The 66-inch wide fixture is UL and cUL listed for damp and dry locations.