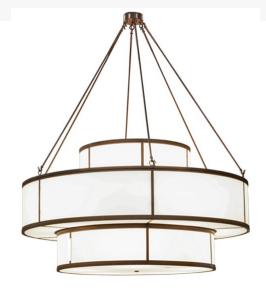

## **66"W JAYNE 3 TIER PENDANT | 138688**

Item Weight:: 154 lbs.

Base Type:: GU24

Lens Color:: Statuario Idalight
Lamping Quantity:: 20

Quantity:: 20 Shape:: A19 Wattage:: 12 LED

Family:: <u>Jayne</u> Metal Finish:: <u>Rustic Iron</u>

Luscious multi dimensional tiers reveal the clean architectural look of the fixture. Three Statuario Idalight diffusers blend together into a highly fashionable, metropolitan aesthetic that is hard to resist. Clean sophistication features round surfaces and straight lines to enhance a room without overwhelming the interior decor while providing an effective source of light. This pendant is complemented with Rustic Iron finished hardware and delivers perfect illumination for lobbies, foyers, ballrooms and other large spaces. Handcrafted by highly skilled artisans in our 180,000 square manufacturing facility in Yorkville, New York. Available in custom sizes, styles and colors. UL and cUL listed for damp and dry locations.