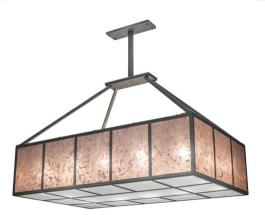

Availability:: Custom Crafted In Yorkville, New York Please Allow 56 Days Item Minimum Height:: 60" Item Maximum Height:: 60"

Item Length or Depth:: 66" Length

Metal Finish:: Smoke

Other

Lamping

A new transitional classic that adds earthy luxury to residential and commercial settings, this stunning Mission styled pendant is inspired by the Arts & Crafts movement. Kaplan features rich Silver Mica side panels, which are enhanced with a Frosted Glass bottom diffuser. Bold geometric lines, borders and hardware are featured in a Smoke finish. This oblong pendant is perfect for illuminating dining tables, billiard tables, islands and counters in residential and commercial settings. Custom crafted by the hands of artisans in Yorkville, New York. Custom colors, styles and sizes are available. Energy efficient lamping options are offered. This pendant is UL and cUL listed.