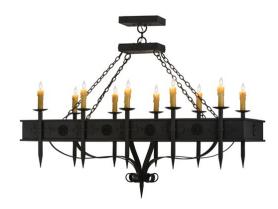

## 66"L CALANDRA 10 LT OBLONG CHANDELIER | 151155

Base Type:: E12 Quantity:: 10 Shape:: B10 Wattage:: 60

Family:: <u>Calandra</u> Metal Finish:: <u>Wrought Iron</u>

Dimensions and Weight

Lamping

Other

Calandra brings together a luxurious charm and a rich artistic look. This stunning steel chandelier features 10 exquisite Ivory faux candlelights perched on bobeches with matching Gothic styled spikes and hardware in a handsome Wrought Iron finish. The fixture is ideal for illuminating a billiard or dining table, island, counter or bar. Custom crafted in our 180,000 manufacturing facility in Yorkville, New York. Available in custom sizes, styles, colors and dimmable energy efficient lamping options such as LED. This chandelier is UL and cUL listed for damp and dry locations.