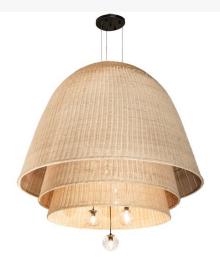

## 66\_ WIDE HACIENDA 3-TIER PENDANT | 224562

Item Weight:: 135 lbs.

Base Type:: <u>E26</u> Lens Color:: <u>Clear Glass</u> Quantity:: <u>14</u>

Shape:: G45
Wattage:: 12 LED
Family:: Hacienda
Metal Finish:: Matte Black

Dimensions and Weight

Lamping

Other

Discover the feel of tropical islands and fun-filled vacations with the Hacienda Pendant. The pendant features three tiers of Wicker Cane shades and seven Round Clear Glass Edison style lamps below. The fixture is enhanced with Matte Black finish. Perfect for covered patios and decks in fine homes, resorts, restaurants, hotels and lounges. UL and cUL listed for dry, damp and wet locations.