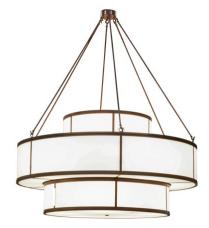

## 66" WIDE JAYNE 3 TIER PENDANT | 245871

Item Weight:: 154 lbs.
Base Type:: E26

Lens Color:: Statuario Idalight

Lamping Quantity:: 20 Shape:: A19 Wattage:: 60

Other Family:: <u>Jayne</u>
Metal Finish:: <u>Rustic Iron</u>

Luscious multi dimensional tiers reveal the clean architectural look of the fixture. Three Statuario Idalight diffusers blend together into a highly fashionable, metropolitan aesthetic that is hard to resist. Clean sophistication features round surfaces and straight lines to enhance a room without overwhelming the interior decor while providing an effective source of light. This pendant is complemented with Rustic Iron finished hardware and delivers perfect illumination for lobbies, foyers, ballrooms and other large spaces. Handcrafted by highly skilled artisans in our 180,000 square manufacturing facility in Yorkville, New York. Available in custom sizes, styles and colors. UL and cUL listed for damp and dry locations.