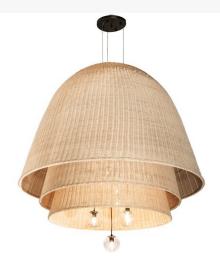

Item Weight:: 135 lbs.

Base Type:: E26 Lens Color:: Clear Glass Quantity:: 14

Shape:: G45
Wattage:: 12 LED
Family:: <u>Hacienda</u>
Metal Finish:: <u>Matte Black</u>

Dimensions and Weight

Lamping

Other

Discover the feel of tropical islands and fun-filled vacations with the Hacienda Pendant. The pendant features three tiers of Wicker Cane shades and seven Round Clear Glass Edison style lamps below. The fixture is enhanced with Matte Black finish. Perfect for covered patios and decks in fine homes, resorts, restaurants, hotels and lounges. UL and cUL listed for dry, damp and wet locations.