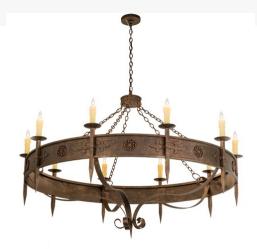

Item Weight:: 145 lbs.
Base Type:: E12
Quantity:: 10

Shape:: B10
Wattage:: 60
Family:: Calandra

Other Metal Finish:: Gilded Tobacco

Calandra brings together a luxurious charm and a rich artistic look. Floral medallions and other decorative motifs accentuate this stunning steel chandelier featuring 10 exquisite Amber faux candlelights perched on bobeches. The fixture is enhanced with sturdy, detailed hardware and a scrolled finial featured in a handsome Gilded Tobacco finish. The fixture is ideal for entryways, dining areas, and other rooms in a variety of residential and commercial settings. The chandelier is handcrafted by our artisans in Upstate New York, in the USA. Options include dimmable energy efficient lamping such as LED, as well as custom sizes, styles and colors. This fixture is UL and cUL listed for damp and dry locations.