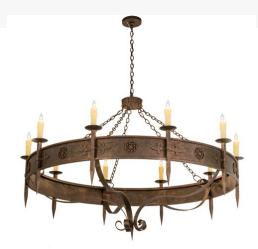

## 66" WIDE CALANDRA 10 LIGHT CHANDELIER | 115623

Item Weight:: 145 lbs.
Base Type:: E12

Lamping Quantity:: 10
Shape:: B10
Wattage:: 60

Other Wattage:: 60
Family:: Calandra
Metal Finish:: Gilded Tobacco

Calandra brings together a luxurious charm and a rich artistic look. Floral medallions and other decorative motifs accentuate this stunning steel chandelier featuring 10 exquisite Amber faux candlelights perched on bobeches. The fixture is enhanced with sturdy, detailed hardware and a scrolled finial featured in a handsome Gilded Tobacco finish. The fixture is ideal for entryways, dining areas, and other rooms in a variety of residential and commercial settings. The chandelier is handcrafted by our artisans in Upstate New York, in the USA. Options include dimmable energy efficient lamping such as LED, as well as custom sizes, styles and colors. This fixture is UL and cUL listed for damp and dry locations.