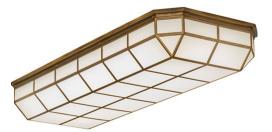

## 66" LONG GIBBON OBLONG FLUSHMOUNT | 245707

## **ADDITIONAL INFORMATION**

|                       | Availability:: Custom Crafted In Yorkville,<br>New York Please Allow 56 Days |
|-----------------------|------------------------------------------------------------------------------|
|                       | ltem Maximum Height:: <u>8.5"</u>                                            |
| <b>Dimensions</b> and | Item Length or Square:: <u>66" Length</u>                                    |
| Weight                | Item Width or Depth:: 25.5" Depth                                            |
|                       | Item Weight:: 52 lbs.                                                        |
|                       | Base Type:: INTEGRAL                                                         |
| Lamping               | Lens Color:: Statuario Idalight                                              |
|                       | Quantity:: STRIP                                                             |
|                       | Wattage:: 73 LED                                                             |
| Other                 | Family:: <u>Gibbon</u>                                                       |
|                       | Metal Finish:: Gold MattePowder Coat                                         |