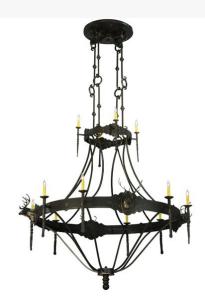

## 66.5"W STAG 12 LT TWO TIER CHANDELIER | 130241

Item Weight:: 135 lbs.
Base Type:: E12

Quantity:: 12 Shape:: B10 Wattage:: 60

Family:: Stag Metal Finish:: tbHl

Dimensions and Weight

Lamping

Other

Stunning Deer head medallions accent this nature inspired rustic chandelier. 12 Ivory faux candlelights provide beautiful ambient illumination. The massive Stag chandelier is enhanced with a Timeless Bronze finish. Custom crafted by highly skilled artisans in our 180,000 square foot manufacturing facility in Yorkville, New York. Diffuser styles, metal finishes and fixture sizes can be customized. UL and cUL listed for dry and damp locations.