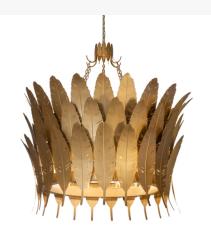

## 65" WIDE TONGA CHANDELIER | 234417

Item Width or Depth:: 65" Width

Item Weight:: 190 lbs.
Base Type:: E12

Quantity:: 12
Shape:: B10
Wattage:: 60
Family:: Tonga

Other Metal Finish:: Gold Metallic

This breathtaking chandelier features a mesmerizing array of metal feathers in a stunning Gold Metallic finish. The eye-catching fixture is perfect for illuminating dining tables and entryways in fine homes and restaurants from Traverse City, Michigan, to Lake Tahoe, Nevada, to Lake Geneva, Wisconsin. The overall height ranges from 68 to 187 inches as the chain easily adjusts in the field to meet your exact specifications. The Tonga Chandelier is included in our American-made, American-designed, handcrafted Contemporary Collection and manufactured in Yorkville, New York. UL and cUL listed for dry and damp locations.