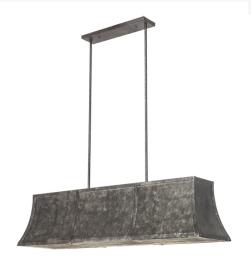

## 64"L NADINE OBLONG PENDANT | 191858

Item Weight:: 24 lbs.

Lamping

Base Type:: E26
Quantity:: 5
Shape:: A19
Wattage:: 60

Family:: <u>Nadine</u> Metal Finish:: <u>Smoke</u>

Designed with sleek and stylish curve appeal. Nadine is a sophisticated lighting design that embodies a sleek sculpted shape with highly stylized lines and pristine clarity. This handsome pendant is custom crafted in a Smoke finish and enhanced with matching border and studs, and a unique bottom diffuser with a metal mesh in a matching hue. Custom crafted in Yorkville, New York. Custom options available. UL and cUL listed for dry and damp locations. The Maker's Mark, a diminutive impression of special character and provenance, denotes signature craftsmanship created by time-honored tools.