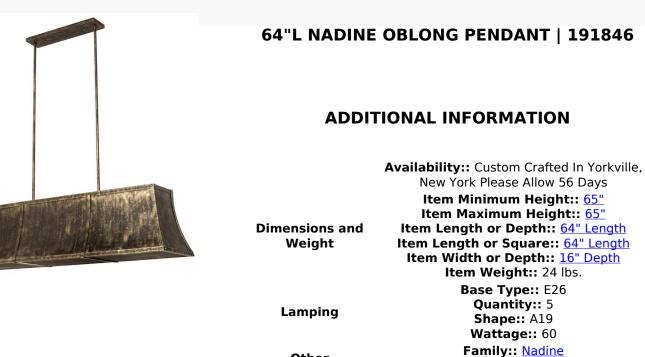

Other

Metal Finish:: English Bronze

Designed with sleek and stylish curve appeal. Nadine is a sophisticated lighting design that embodies a sleek sculpted shape with highly stylized lines and pristine clarity. This handsome pendant is custom crafted in a English Bronze finish and enhanced with matching border and studs. The shade is complemented with a unique bottom diffuser with a metal mesh in a matching hue. Custom crafted in Yorkville, New York. Custom options available. UL and cUL listed for dry and damp locations. The Maker's Mark, a diminutive impression of special character and provenance, denotes signature craftsmanship created by time-honored tools.